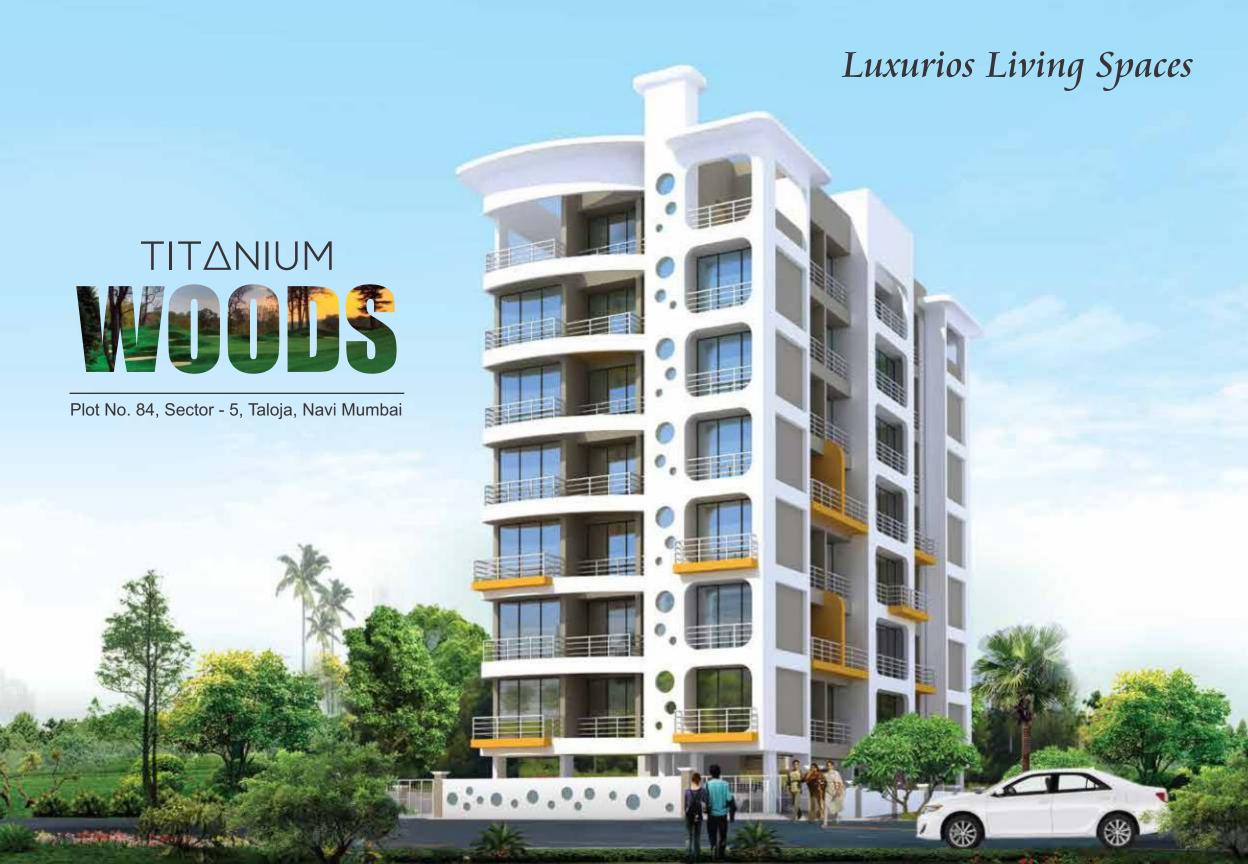

## READY POSSESSION WITH OCCUPATION CERTIFICATE RECEIVED

### **SPECIFICATIONS**

#### DOOR:

- Main door with decorative lamination finish and internal wooden doors.
- Marble frame for all the doors of bath & W.C.
- Wooden door frames for all rooms
- Main door with good quality night latch
   & decorative handle

#### **ELECTRICAL:**

 Concealed copper wiring with reputed switches, telephone & T.V.(Cable) points in living room & bedrooms

#### WATERTANK

 Underground & overhead tank with adequate storage capacity

#### FLOORING

• 2'x2' Vitrified flooring tiles in all the rooms

#### KITCHEN

- Granite kitchen platform with stainless steel sink
- Ceramic tiles dado above kitchen platform

#### BATH / WC

- Concealed plumbing with good quality sanitary fittings
- PVC plumbing fittings