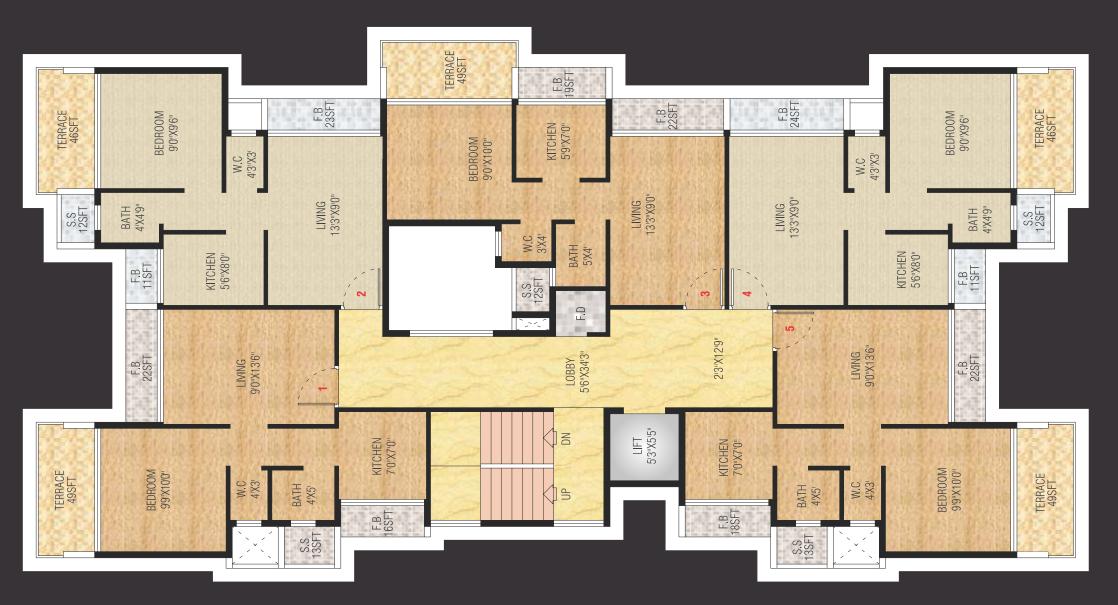

#### KITCHEN

- Granite kitchen platform with stainless steel sink
- Ceramic tiles dado above kitchen platform

#### BATH / WC

- Concealed plumbing with good quality sanitary fittings
- PVC plumbing fittings
- Glazed tiles upto full height
- Ceramic tiles flooring in bath & WC
- Good quality aluminum louvers in bath & WC
- Hot & Cold water mixer point
- One Wash Basin

#### **WALL FINISH:**

- Internal walls painted in Semi Acrylic Paint
- External walls coated with Acrylic paint

#### **TERRACE**

Special water proofing treatment with China chips

#### OTHERS

- Intercom facility
- Rain Water Harvesting
- Power backup system

#### **SPECIAL FEATURES:**

- Video Door Phone
- CCTV Camera for Security
- Power backup system

# Space makes all the difference



 $\Box$ 

⋖

0

 $\propto$ 





## LOCATIONAL FEATURES

- Located on Old Mumbai-Pune
   Road (NH4) & Touching Kharghar Node
- Planned & Approved by CIDCO
- Near Taloja Railway Station
- Near proposed Metro Station
- Driving Distance from International Navi Mumbai Airport







#### Read, Office

G-02, Neelkanth Tower, Off. Kanakia Road, Mira Road (E), Dist. Thane - 401 107 | Tel : 28117638 / 28117648

#### Kharghar Office

#16, 2nd Floor, Hiranandani Crystal Plaza, Plot No. 28/27, Sector-7, Kharghar, Navi Mumbai - 410 210 | Tel.: 27766200 Email: contact@titaniumgroup.in | Web: www.titaniumgroup.in

#### Sito

Plot No. 84, Sector - 5, Taloja, Navi Mumbai

Kunal Gupta - 9

9664877660

Sanjay Mehta

9821312345

Architect : Triarch Design Studio

RCC Consultants : S.V. Patel & Associates

This brochure is purely concept