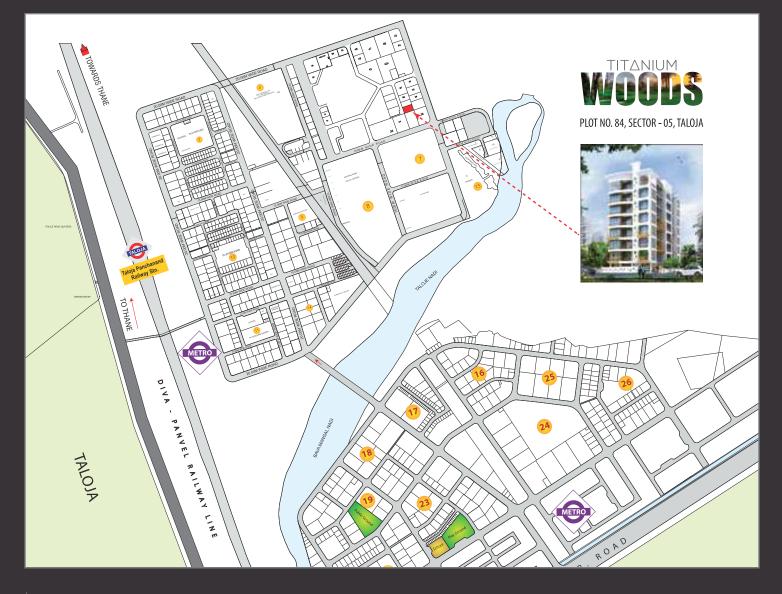

## LOCATIONAL FEATURES

- Located on Old Mumbai-Pune
   Road (NH4) & Touching Kharghar Node
- Planned & Approved by CIDCO
- Near Taloja Railway Station
- Near proposed Metro Station
- Driving Distance from International Navi Mumbai Airport